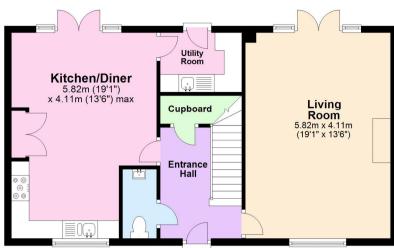

ches out into a wide expanse of lush lawn. A large patio area beckons for leisurely afternoons and evenings spent in the embrace of nature, while raised beds add a touch of charm and functionality, perfect for cultivating a delightful kitchen garden or vibrant floral arrangements. In summary, this distinguished home in East Hanney seamlessly combines spacious living with the utmost in comfort and style. With its enchanting garden, double garage, and meticulous design, this property promises a lifestyle of elegance and tranquility.

For more information or to arrange a viewing please contact:

Wantage 3b Newbury Street Wantage Oxfordshire, OX12 8BU Sales
Tel 01235 763611
Email sales@paulpieri.co.uk
Web www.paulpieri.co.uk



## **Ground Floor**

Approx. 96.9 sq. metres (1043.2 sq. feet)







## First Floor Approx. 62.1 sq. metres (668.7 sq. feet)





Every attempt has been made to ensure the accuracy of this floor plan. Measurements of doors, windows and rooms are approximate for indicative purposes only. No responsibility is taken for any error, omission, or misstatement. Specifically, no guarantee is given on the total square footage of the property if provided and figures are given for guidance purposes only and must not be relied on as a basis of valuation.

Plan produced using PlanUp.





55-68

21-38

For more information or to arrange a viewing please contact:

Wantage Sales

3b Newbury Street Tel 01235 763611
Wantage Email sales@paulpieri.co.uk
Oxfordshire, OX12 8BU Web www.paulpieri.co.uk

PaulPieri

Whilst every attempt has been made to ensure the accuracy of t