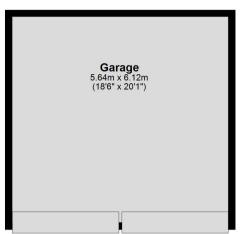

- Impressive three-bedroom detached house
- Detached double garage
- Small private gated development
- Master bedroom with ensuite
- Sitting room with woodburning stove
- Spacious kitchen dining room

An exquisite and individual three-bedroom detached residence nestled within the confines of a small, exclusive gated development in the heart of East Hanney. This stunning property offers a combination of space and luxury epitomizing the essence of contemporary living. Upon entering, you are greeted by the spacious hallway with stairs leading to the first floor and its three generously sized double bedrooms. Two of the three bedrooms are adorned with built-in wardrobes, and the master bedroom boasts the added luxury of an en-suite bathroom, providing a private sanctuary within this elegant abode. The ground floor unfolds with a grandeur that is both inviting and functional. On the ground floor, the expansive triple-aspect sitting room is a focal point of comfort, featuring a captivating woodburning stove nestled into the chimney breast. Large patio doors seamlessly connect the interior with the rear garden, creating an effortless flow between indoor and outdoor living spaces. Across the hallway, a culinary haven awaits in the form of a well-appointed kitchen/dining room. This space is not only functional but also aesthetically pleasing, with doors that open onto the rear garden, allowing for al fresco dining and entertaining. The fusion of style and practicality in this area makes it the heart of the home. The property offers a double garage with loft space, providing ample room for both vehicles and storage, or space ideal for a home Gym. Generous off-street parking further enhances the convenience and accessibility of this remarkable residence. The outdoor space is a testament to thoughtful landscaping, with an impressive garden that stretches out into a wide expanse of lush lawn. A large patio area beckons for leisurely afternoons and evenings spent in the embrace of nature, while raised beds add a touch of charm and functionality, perfect for cultivating a delightful kitchen garden or vibrant floral arrangements. In summary, this distinguished home in East Hanney seamlessly combines spacious living with the utmost in comfort and style. With its enchanting garden, double garage, and meticulous design, this property promises a lifestyle of elegance and tranquility.

## **Ground Floor**

Approx. 96.9 sq. metres (1043.2 sq. feet)