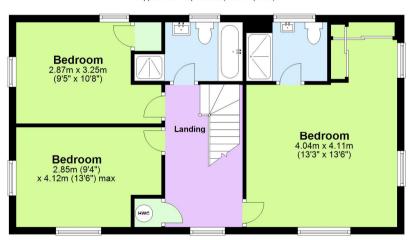

## First Floor Approx. 62.1 sq. metres (668.7 sq. feet)

Every attempt has been made to ensure the accuracy of this floor plan. Measurements of doors, windows and rooms are approximate for indicative purposes only. No responsibility is taken for any error, omission, or misstatement. Specifically, no guarantee is given on the total square footage of the property if provided and figures are given for guidance purposes only and must not be relied on as a basis of valuation.